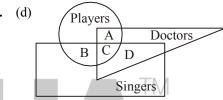

d) Words in sequence according to dictionary: Ambiguous (D) 1 Ambivalent (E) 2 52. **(b)** Amorphous (B) 3 53. (d) Amphibian (A) 4 5 Amphidextrous (C) 43. (a) Arrange according English alphabet-FGHIJK(LM)NOPQRS 54. (a)
- 44. (d) The pattern is :  $10 \times 3 = 5 \times 6 = 30$   $9 \times 4 = 6 \times 6 = 36$  $9 \times 8 = 18 \times ? = 72$ .

$$\Rightarrow$$
 ? =  $\frac{72}{18}$  = 4

- 45. (a) The pattern is:  $(7+4) \times 4 = 44$ 
  - $(6+3) \times 4 = 36$  $(9+7) \times 4 = 64$
- 46. (c) The pattern is:  $9^{2} \times 6^{2} = 81 \times 36 = 2916$   $10^{2} \times 7^{2} = 100 \times 49 = 4900$ Hence,  $8^{2} \times 5^{2} = 64 \times 25 = 1600$
- 47. (a) (A) All model are pretty (Statement)
  (B) Some models are popular (Statement)
  (C) Some popular girls are pretty (Conclusion)





Hence, D represents doctors who are singers but not players.

**9.** (a) Hence, A represents the doctors who are players but not singers.



Hence, C represents doctors, who are players as well as singers.

- **51.** (b) Hence, B represents players, who are singers but not doctors.
- 52. (b) Samudra Gupta
- 53. (d) Ilbari Turks = AD 1206-1290 Khilji dynasty = AD 1290 - 1320 Tughluk dynasty = AD 1320 - 1413 Sayyid dynasty = AD 1414 - 1450 Lodi dynasty = AD 1451 - 1526
- 54. (a) The Servants of India Society was formed in Pune, Maharashtra, on June 12, 1905 by Gopal Krishna Gokhale, who left the Deccan Education Society to form this association.

```
55. (d)
```

**56.** (b) Upagupta (c. 3rd Century BC) was a Buddhist monk. According to some stories in the Sanskrit text

#### **CUET 2022 S