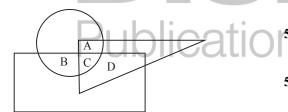

he option which indicates a conclusion drawn from the preceding two statements.
  - (A) All models are Pretty
  - (B) Some models are popular
  - (C) Ruby is Pretty
  - (D) Ruby is a popular heroine
  - (E) Some popular girls are Pretty
  - Choose the correct answer from the options given below:

(a)(A), (B), (E)(b)(A), (C), (D)(c)(D), (C), (A)(d)(E), (D), (C)

Please read the details carefully: **48.** In the following diagram, the triangle represents doctors, the circle represents players and the rectangle represents singers.



Which region represents doctors who are singers but not players?

- (a)A (b) B
- (c) C (d) D
- 49. Please read the details carefully:

In the following diagram, the triangle represents doctors, the circle represents players and the rectangle represents singers.



Which region represents the doctors who are players but not singers?

- (a)A
- (b) B
- (c) C
- (d) D
- **50.** Please read the details carefully:

In the following diagram, the triangle represents doctors, the circle represents players and the rectangle represents singers.



Which of the region represents doctors who are players as well as singers too?

| (a) A | (b) B |
|-------|-------|
| (c) C | (d) D |

51. Please read the details carefully:

In the following diagram, the triangle represents doctors, the circle represents players and the rectangle represents singers.



Which region represents the individual who are players as well as singers but not a doctor?

|       | <br>  |
|-------|-------|
| (a) A | (b) B |
| (c) C | (d) D |

#### **General Knowledge & Current Affairs**

- 52