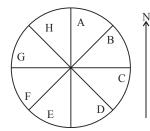

| 34. |                                                                                 |

**35.** Eight friends A, B, C, D, E, F, G and H are placed in this manner.



All are facing outward. If all of them move one position in clockwise direction, then the direction, E will be facing is: (a) South West

- (b) South East
- (c) South
- (d) West
- 36. Find the next figure of given series



- 37. If A means Addition, B means Division, C means Multiplication and D means Subtraction. Then find the value of 49B7D9A15C6=?
  (a)-180
  (b) 180
- (c) 88 (d) 38 **38.** If \* stand for addition
- $\otimes$  stand for subtraction  $\Leftrightarrow$  stand for division
  - \$ stand for multiplication

 $\neq$  stand for equal to

Then which of the following alternatives is correct?

(a) 
$$2 \updownarrow 5 \otimes 6 * 2 \neq 6$$
 (b)  $5 * 7 \otimes 4 \Leftrightarrow 2 \neq 4$ 

(c)  $3 \updownarrow 6 \Leftrightarrow 2 * 3 \otimes 6 \neq 5$  (d)  $4 \Leftrightarrow