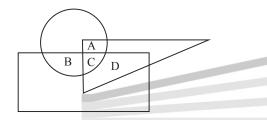

|



(d) 80

- 47. Five statements are given below followed by options consisting of three statements put together in a specific order. Choose the option which indicates a conclusion drawn from the preceding two statements.
  - (A) All models are Pretty
  - (B) Some models are popular
  - (C) Ruby is Pretty
  - (D) Ruby is a popular heroine
  - (E) Some popular girls are Pretty
  - Choose the correct answer from the options given below:

(a)(A), (B), (E)(b)(A), (C), (D)(c)(D), (C), (A)(d)(E), (D), (C)

Please read the details carefully: **48.** In the following diagram, the triangle represents doctors, the circle represents players and the rectangle represents singers.



Which region represents doctors who are singers but not players?

- (a)A (b) B
- (c) C (d) D
- 49. Please read the details carefully:

In the following diagram, the triangle represents doctors, the circle represents players and the rectangle represents singers.



Which region represents the doctors who are players but not singers?

- (a)A
- (b) B
- (c) C
- (d) D
- **50.** Please read the details carefully:

In the following diagram, the triangle represents doctors, the circle represents players and the rectangle represents singers.



Which of the region represents doctors who are players as well as singers too?

| (a) A | (b) B |
|-------|-------|
| (c) C | (d) D |

51. Please read the details carefully:

In the following diagram, the triangle represents doctors, the circle represents