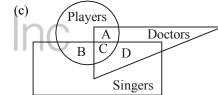

trous (C) 43. (a) Arrange according English alphabet-FGHIJK(LM)NOPQRS 54. (a)
- 44. (d) The pattern is :  $10 \times 3 = 5 \times 6 = 30$   $9 \times 4 = 6 \times 6 = 36$  $9 \times 8 = 18 \times ? = 72$ .

$$\Rightarrow$$
 ? =  $\frac{72}{18}$  = 4

- 45. (a) The pattern is:  $(7+4) \times 4 = 44$ 
  - $(6+3) \times 4 = 36$  $(9+7) \times 4 = 64$
- 46. (c) The pattern is:  $9^{2} \times 6^{2} = 81 \times 36 = 2916$   $10^{2} \times 7^{2} = 100 \times 49 = 4900$ Hence,  $8^{2} \times 5^{2} = 64 \times 25 = 1600$
- 47. (a) (A) All model are pretty (Statement)
  (B) Some models are popular (Statement)
  (C) Some popular girls are pretty (Conclusion)





Hence, D represents doctors who are singers but not players.

**9.** (a) Hence, A represents the doctors who are players but not singers.



Hence, C represents doctors, who are players as well as singers.

- **51.** (b) Hence, B represents players, who are singers but not doctors.
- 52. (b) Samudra Gupta
- 53. (d) Ilbari Turks = AD 1206-1290 Khilji dynasty = AD 1290 - 1320 Tughluk dynasty = AD 1320 - 1413 Sayyid dynasty = AD 1414 - 1450 Lodi dynasty = AD 1451 - 1526
- 54. (a) The Servants of India Society was formed in Pune, Maharashtra, on June 12, 1905 by Gopal Krishna Gokhale, who left the Deccan Education Society to form this association.

```
55. (d)
```

**56.** (b) Upagupta (c. 3rd Century BC) was a Buddhist monk. According to some stories in the Sanskrit text

#### **CUET 2022 SOLVED PAPER**

Ashokavadana, he was the spiritual teacher of the Mauryan emperor Ashoka.

- 57. (c) The Lodi dynasty in India arose around 14