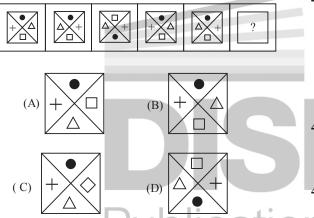

| 34. |                                                                                 |

**35.** Eight friends A, B, C, D, E, F, G and H are placed in this manner.



All are facing outward. If all of them move one position in clockwise direction, then the direction, E will be facing is: (a) South West

- (b) South East
- (c) South
- (d) West
- 36. Find the next figure of given series



- 37. If A means Addition, B means Division, C means Multiplication and D means Subtraction. Then find the value of 49B7D9A15C6=?
  (a)-180
  (b) 180
- (c) 88 (d) 38 **38.** If \* stand for addition
- $\otimes$  stand for subtraction  $\Leftrightarrow$  stand for division
  - \$ stand for multiplication

 $\neq$  stand for equal to

Then which of the following alternatives is correct?

(a) 
$$2 \updownarrow 5 \otimes 6 * 2 \neq 6$$
 (b)  $5 * 7 \otimes 4 \Leftrightarrow 2 \neq 4$ 

(c)  $3 \updownarrow 6 \Leftrightarrow 2 * 3 \otimes 6 \neq 5$  (d)  $4 \Leftrightarrow 7 * 4 \neq 2 \updownarrow 3 \otimes 1$ **39.** Arrange the given words in the sequence in which they

| occur in the dictionary. |             |
|--------------------------|-------------|
| (A) Bishop               | (B) Bi