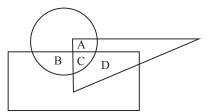

rs but not players?

- (a)A (b) B
- (c) C (d) D
- 49. Please read the details carefully:

In the following diagram, the triangle represents doctors, the circle represents players and the rectangle represents singers.



Which region represents the doctors who are players but not singers?

- (a)A
- (b) B
- (c) C
- (d) D
- **50.** Please read the details carefully:

In the following diagram, the triangle represents doctors, the circle represents players and the rectangle represents singers.



Which of the region represents doctors who are players as well as singers too?

| (a) A | (b) B |
|-------|-------|
| (c) C | (d) D |

51. Please read the details carefully:

In the following diagram, the triangle represents doctors, the circle represents players and the rectangle represents singers.



Which region represents the individual who are players as well as singers but not a doctor?

|       | <br>  |
|-------|-------|
| (a) A | (b) B |
| (c) C | (d) D |

#### **General Knowledge & Current Affairs**

- 52. Which king had the title of kaviraya or king of poets? (a) Chandra Gupta Mourya
  - (b) Samundra Gupta
  - (c) Skand Gupta
  - (d) Ashoka
- 53. Arrange the following in chronological order : Lodis
  - Tughlaqs 2. 1.
  - 3. Sayyids 4. Ilbari Turks
  - 5. Khiliis
  - (a) 1,2,3,4,5 (b) 5,4,3,2,1
  - 2, 4, 5, 3, 1 (d) 4.5.1.3.2 (c)
  - Who was the founder of The Servants of India Society?
    - (a) G.K. Gokhale (b) M.G. Ranade
    - B.G. Tilak (d) Bipin Chandra Pal (c)
- 55. Mahatma Gandhi was profoundly influenced by the writings of
  - (a) Bernard Shaw (b) Karl Marx
  - (d) L