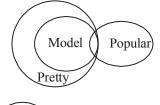

(d) Words in sequence according to dictionary: Ambiguous (D) 1 Ambivalent (E) 2 52. **(b)** Amorphous (B) 3 53. (d) Amphibian (A) 4 5 Amphidextrous (C) 43. (a) Arrange according English alphabet-FGHIJK(LM)NOPQRS 54. (a)
- 44. (d) The pattern is :  $10 \times 3 = 5 \times 6 = 30$   $9 \times 4 = 6 \times 6 = 36$  $9 \times 8 = 18 \times ? = 72$ .

$$\Rightarrow$$
 ? =  $\frac{72}{18}$  = 4

- 45. (a) The pattern is:  $(7+4) \times 4 = 44$ 
  - $(6+3) \times 4 = 36$  $(9+7) \times 4 = 64$
- 46. (c) The pattern is:  $9^{2} \times 6^{2} = 81 \times 36 = 2916$   $10^{2} \times 7^{2} = 100 \times 49 = 4900$ Hence,  $8^{2} \times 5^{2} = 64 \times 25 = 1600$
- 47. (a) (A) All model are pretty (Statement)
  (B) Some models are popular (Statement)
  (C) Some popular girls are pretty (Conclusion)





Hence, D represents doctors who are singers but not players.

**9.** (a) Hence, A represents the doctors who are players but not singers.



Hence, C represents doctors, who are players as well as singers.

- **51.** (b) Hence, B represents players, who are singers but not doctors.
- 52. (b) Samudra Gupta
- 53. (d) Ilbari Turks = AD 1206-1290 Khilji dynasty = AD 1290 - 1320 Tughluk dynasty = AD 1320 - 1413 Sayyid dynasty = AD 1414 - 1450 Lodi dynasty = AD 1451 - 1526
- 54. (a) The Servants of India Society was formed in Pune, Maharashtra, on June 12, 1905 by Gopal Krishna Gokhale, who left the Deccan Education Society to form this association.

```
55. (d)
```

**56.** (b) Upagupta (c. 3rd Century BC) was a Buddhist monk. According to some stories in the Sanskrit text

#### **CUET 2022