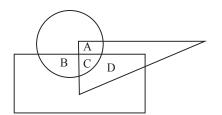

ptions given below:

(a)(A), (B), (E)(b)(A), (C), (D)(c)(D), (C), (A)(d)(E), (D), (C)

Please read the details carefully: **48.** In the following diagram, the triangle represents doctors, the circle represents players and the rectangle represents singers.



Which region represents doctors who are singers but not players?

- (a)A (b) B
- (c) C (d) D
- 49. Please read the details carefully:

In the following diagram, the triangle represents doctors, the circle represents players and the rectangle represents singers.



Which region represents the doctors who are players but not singers?

- (a)A
- (b) B
- (c) C
- (d) D
- **50.** Please read the details carefully:

In the following diagram, the triangle represents doctors, the circle represents players and the rectangle represents singers.



Which of the region represents doctors who are players as well as singers too?

| (a) A | (b) B |
|-------|-------|
| (c) C | (d) D |

51. Please read the details carefully:

In the following diagram, the triangle represents doctors, the circle represents players and the rectangle represents singers.



Which region represents the individual who are players as well as singers but not a doctor?

|       | <br>  |
|-------|-------|
| (a) A | (b) B |
| (c) C | (d) D |

#### **General Knowledge & Current Affairs**

- 52. Which king had the title of kaviraya or king of poets? (a) Chandra Gupta Mourya
  - (b) Samundra Gupta
  - (c) Skand Gupta
  - (d) Ashoka
- 53. Arrange the following in chronological order : Lodis
  - Tughlaqs 2. 1.
  - 3. Sayyids 4. Ilbari Turks
  - 5. Khiliis
  - (a) 1,2,3